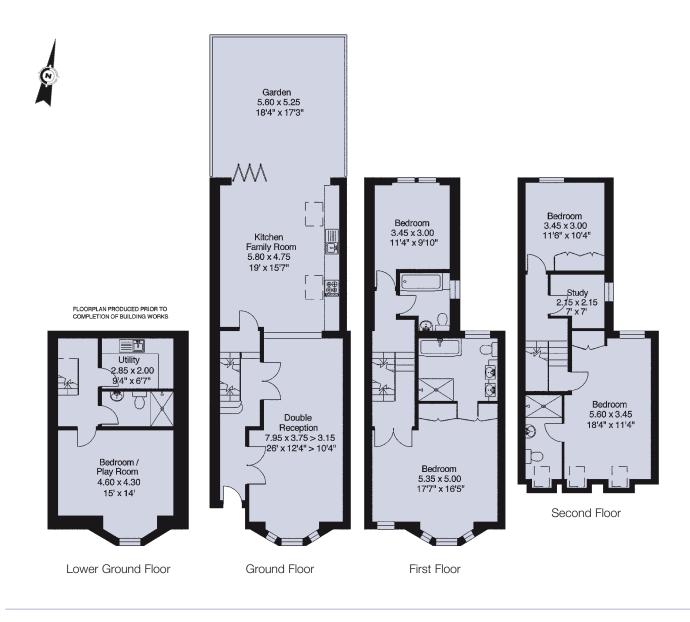

## A fantastic family house on this sought after road 35 Kyrle Road, SW11

double reception room = kitchen/breakfast room = master bedroom with en suite bathroom = 3 further bedrooms = 2 further bathrooms = playroom/bedroom 5 = study = shower room = utility room = garden

## Description

A spectacular Victorian house in this popular road which has just been extensively refurbished to a very high standard. The living space is exceptional with the basement having been excavated creating an additional playroom or nanny's bedroom. The ground floor has been extended providing a superb kitchen dining room with a wide range of units and fully integrated appliances. There is also a fabulous double reception room. The first floor is entirely taken up by the master bedroom and its ensuite bathroom. There are three further bedrooms, a study and two further bathrooms on the upper floors. To the rear is a delightful landscaped garden.

Approximate gross internal area = 202.9 sq m (2,185 sq ft)